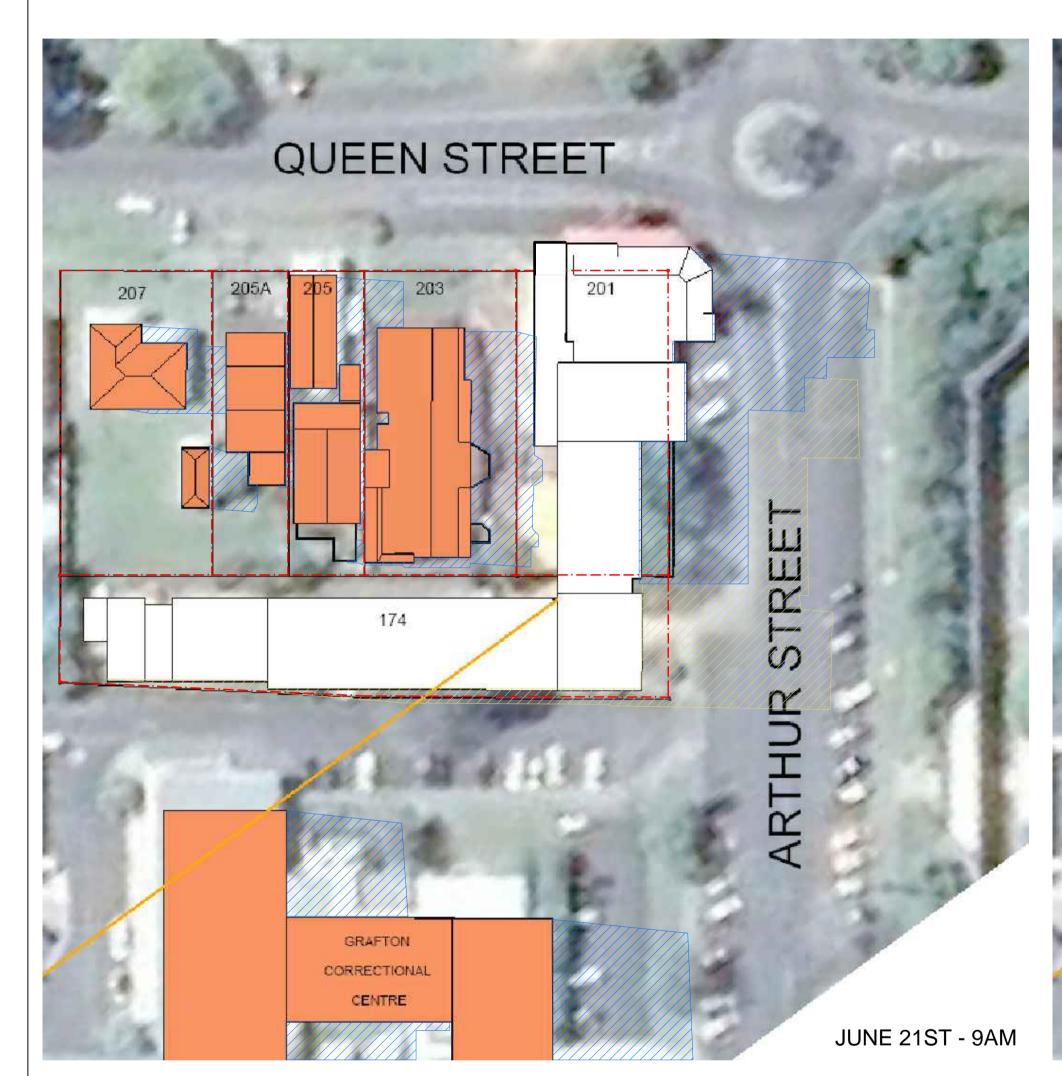

ISSUED FOR DA <sub>|</sub> 09.01.2017 REVISION ANTHONY VAVAYIS+ ASSOCIATES ARCHITECTS DESIGNERS PLANNERS 24 LIME STREET KING STREET WHARF SYDNEY NSW 2000 T 02 9290 1810 F 02 9290 1860 E admin@avaarchitects.com.au www.avaarchitects.com.au Postal Address 20 / 26A LIME STREET KING STREET WHARF SYDNEY NSW 2000 ANTHONY VAVAYIS & ASSOCIATES PTY LTD ACN 069 737 935 ANTHONY VAVAYIS REGISTERED ARCHITECT No : 5 2 4 3 GRAFTON GRAFTON PRIVATE HOSPITAL & SPECIALIST CENTRE ARTHUR STREET GRAFTON CLIENT GRAFTON PRIVATE HOSPITAL UNIT TRUST DRAWING TITLE SHADOW DIAGRAM JUNE 21ST SCALE 1:500 @A1 DATE APRIL 2016 PROJECT 15013 DRAWNBS