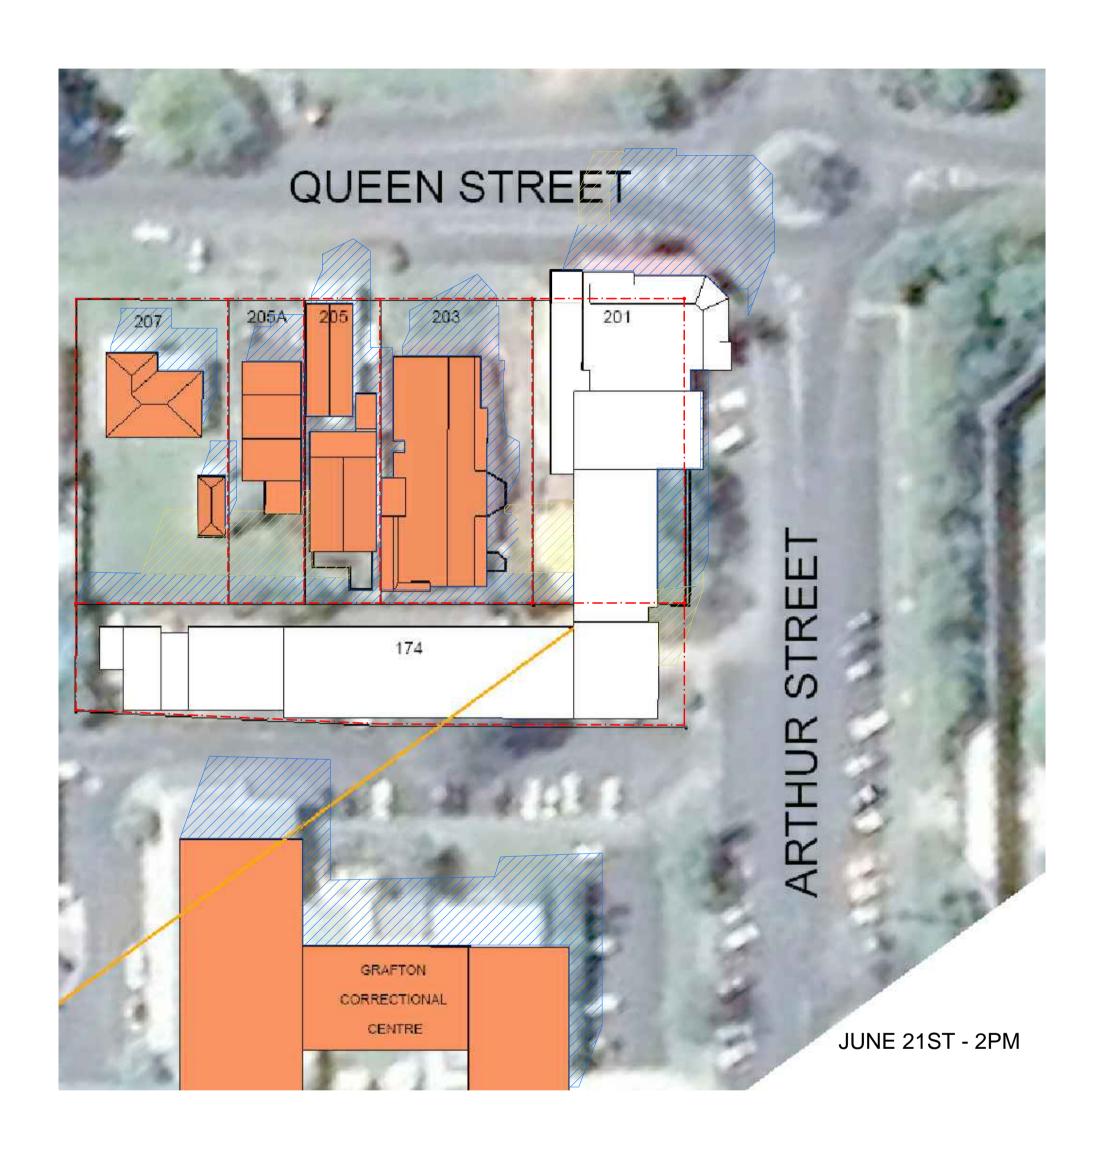

ISSUED FOR DA <sub>|</sub> 09.01.2017 REVISION ANTHONY VAVAYIS+ ASSOCIATES ARCHITECTS DESIGNERS PLANNERS 24 LIME STREET KING STREET WHARF SYDNEY NSW 2000 T 02 9290 1810 F 02 9290 1860 E admin@avaarchitects.com.au www.avaarchitects.com.au Postal Address 20 / 26A LIME STREET KING STREET WHARF SYDNEY NSW 2000 ANTHONY VAVAYIS & ASSOCIATES PTY LTD ACN 069 737 935 ANTHONY VAVAYIS REGISTERED ARCHITECT No : 5 2 4 3 GRAFTON GRAFTON PRIVATE HOSPITAL & SPECIALIST CENTRE ARTHUR STREET GRAFTON CLIENT GRAFTON PRIVATE HOSPITAL UNIT TRUST DRAWING TITLE SHADOW DIAGRAM JUNE 21ST SCALE 1:500 @A1 DATE APRIL 2016 PROJECT 15013 DRAWNBS