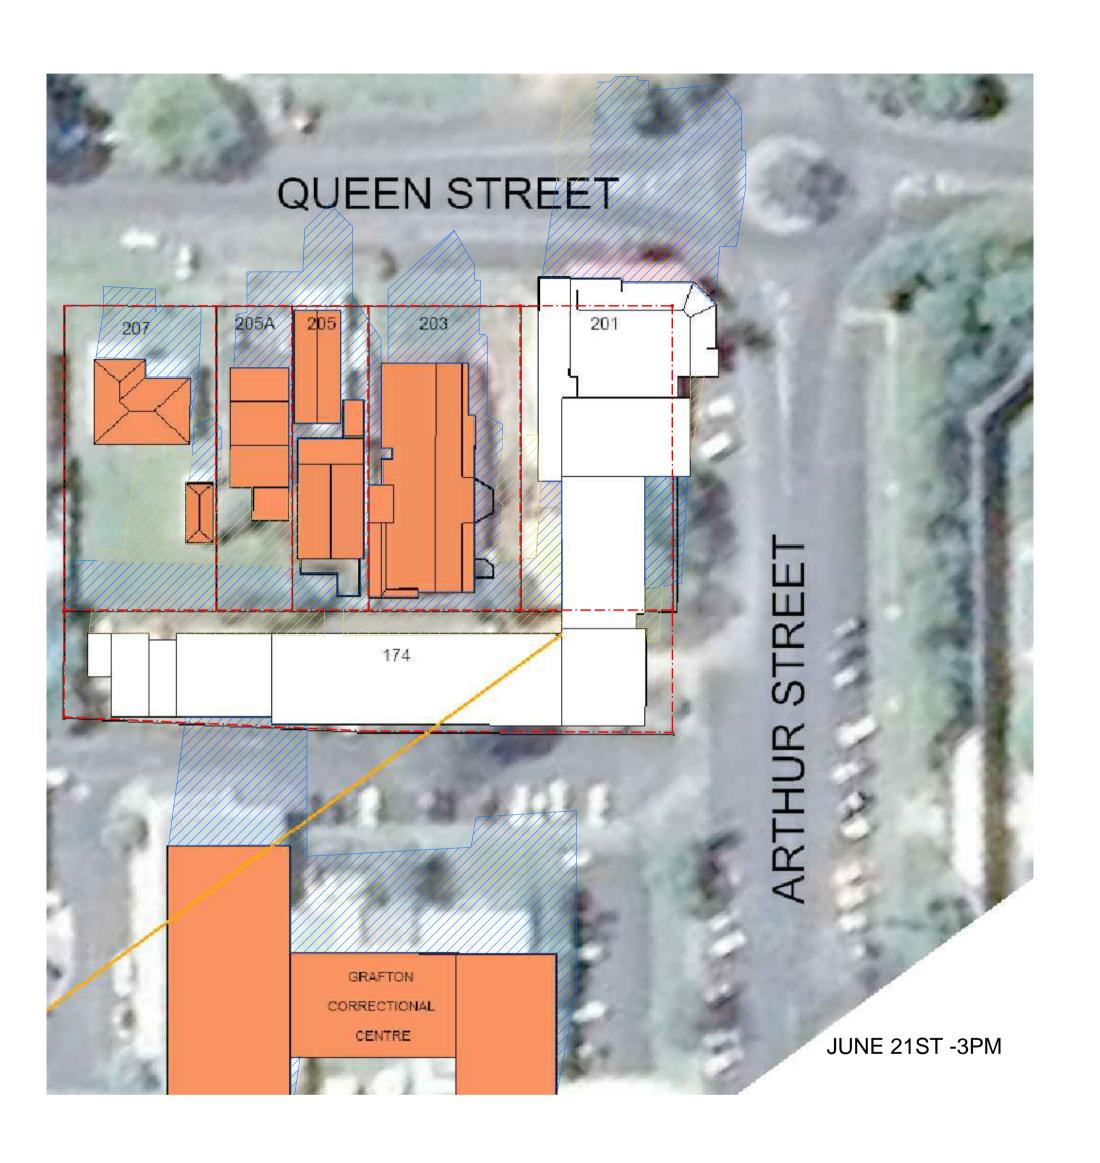

ISSUED FOR DA <sub>|</sub> 09.01.2017 REVISION ANTHONY VAVAYIS+ ASSOCIATES ARCHITECTS DESIGNERS PLANNERS 24 LIME STREET KING STREET WHARF SYDNEY NSW 2000 T 02 9290 1810 F 02 9290 1860 E admin@avaarchitects.com.au www.avaarchitects.com.au Postal Address 20 / 26A LIME STREET KING STREET WHARF SYDNEY NSW 2000 ANTHONY VAVAYIS & ASSOCIATES PTY LTD ACN 069 737 935 ANTHONY VAVAYIS REGISTERED ARCHITECT No : 5 2 4 3 GRAFTON GRAFTON PRIVATE HOSPITAL & SPECIALIST CENTRE ARTHUR STREET GRAFTON CLIENT GRAFTON PRIVATE HOSPITAL UNIT TRUST DRAWING TITLE SHADOW DIAGRAM JUNE 21ST SCALE 1:500 @A1 DATE APRIL 2016 PROJECT 15013 DRAWNBS