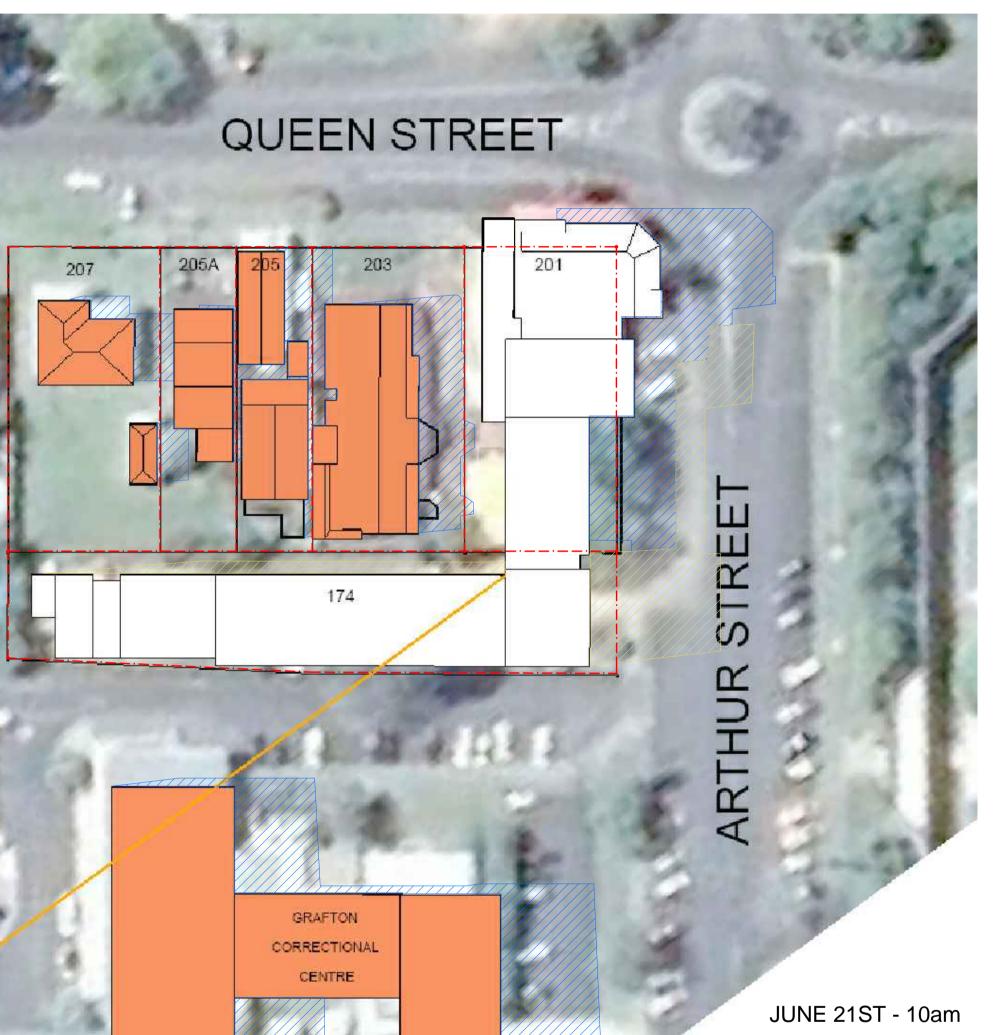

ISSUED FOR DA <sub>|</sub> 09.01.2017 REVISION ANTHONY VAVAYIS+ ASSOCIATES ARCHITECTS DESIGNERS PLANNERS 24 LIME STREET KING STREET WHARF SYDNEY NSW 2000 T 02 9290 1810 F 02 9290 1860 E admin@avaarchitects.com.au www.avaarchitects.com.au Postal Address 20 / 26A LIME STREET KING STREET WHARF SYDNEY NSW 2000 ANTHONY VAVAYIS & ASSOCIATES PTY LTD ACN 069 737 935 ANTHONY VAVAYIS REGISTERED ARCHITECT No : 5 2 4 3 GRAFTON GRAFTON PRIVATE HOSPITAL & SPECIALIST CENTRE ARTHUR STREET GRAFTON CLIENT GRAFTON PRIVATE HOSPITAL UNIT TRUST DRAWING TITLE SHADOW DIAGRAM JUNE 21ST SCALE 1:500 @A1 DATE APRIL 2016 PROJECT 15013 DRAWNBS