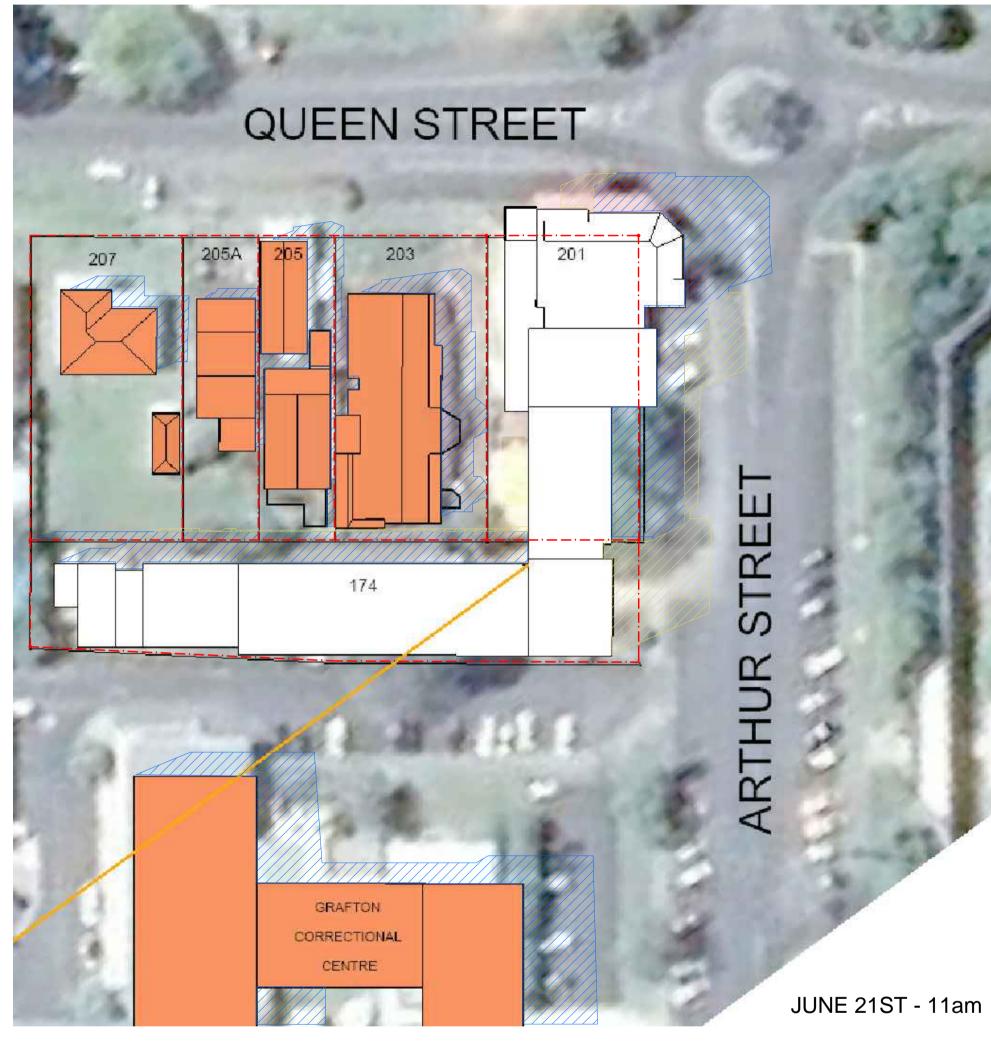

All dimensions to be verified prior to commencement of any shop drawings or fabrication. Shop drawings are to be approved before construction. All dimensions are in millimetres unless otherwise noted. Annotated dimensions are to be used in preference to scaling from drawings. This drawing is the property of ANTHONY VAVAYIS + ASSOCIATES PTY LTD and any reproduction or distribution without prior consent constitutues a breach of convright