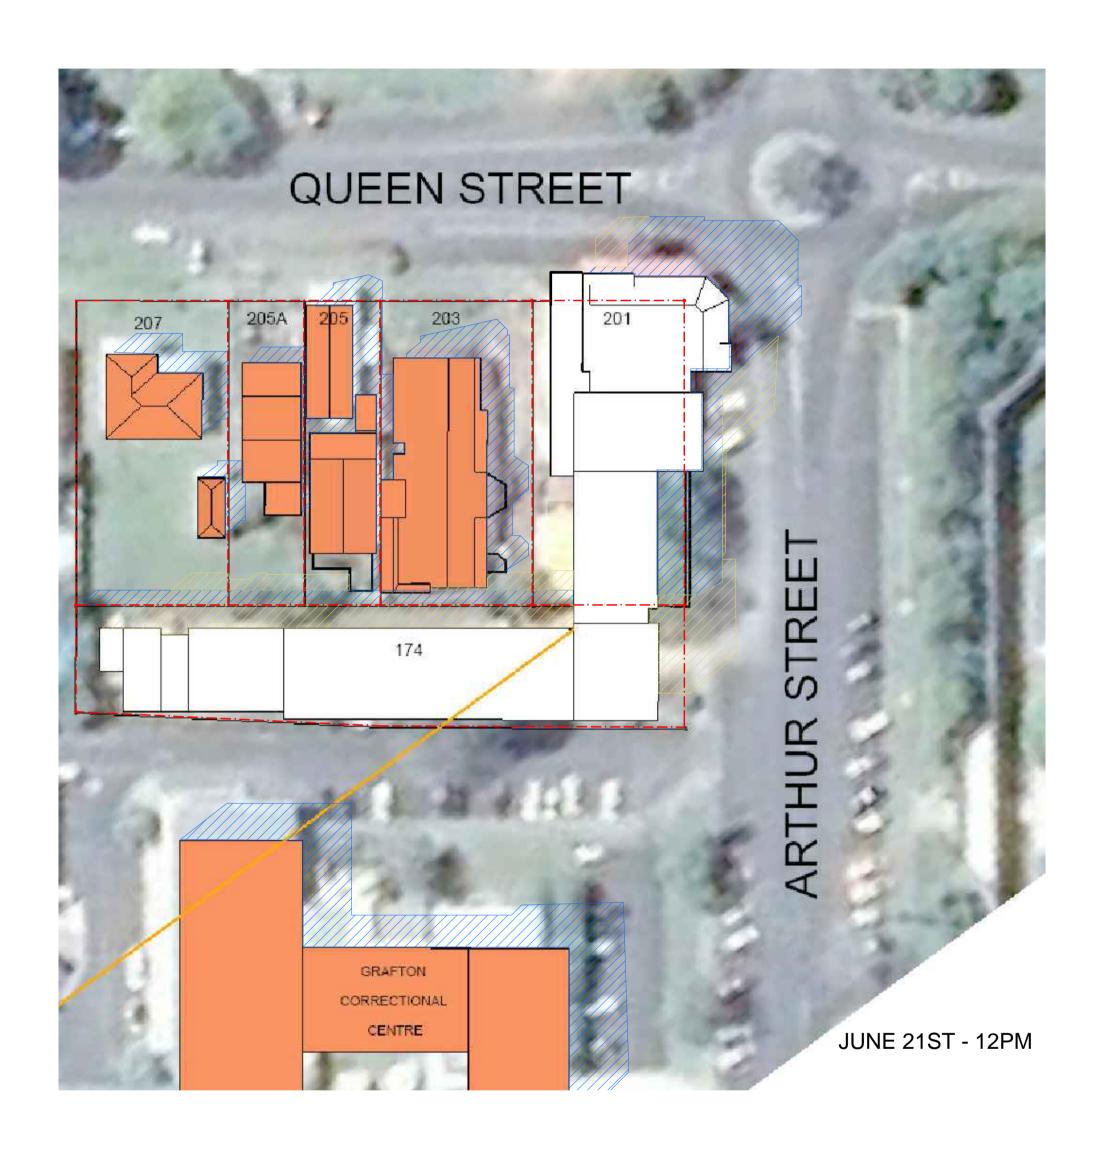

NOTE

All dimensions to be verified prior to commencement of any shop drawings or fabrication. Shop drawings are to be approved before construction. All dimensions are in millimetres unless otherwise noted. Annotated dimensions are to be used in preference to scaling from drawings. This drawing is the property of ANTHONY VAVAYIS + ASSOCIATES PTY LTD and any reproduction or distribution without prior consent constitutues a breach of copyright.